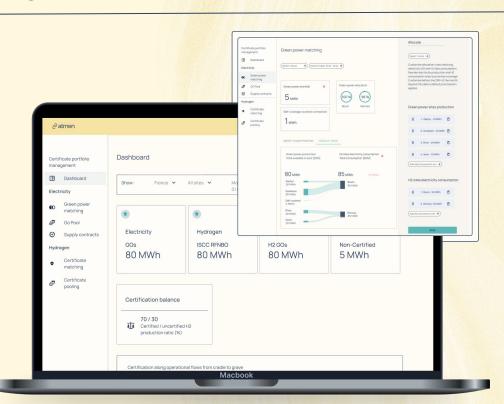

#### Certificate Portfolio Management

Post-COD/Operational stage

Save time and money with automated certification

- Easily and continuously trace sustainability attributes, maintain your mass balances
- Issue Sustainability Declarations for your green production thanks to a powerful technology layer designed to streamline and scale certification processes.
- Ace audits. Save 90% time and effort as compared to traditional, manual alternatives and achieve cost efficient compliance.