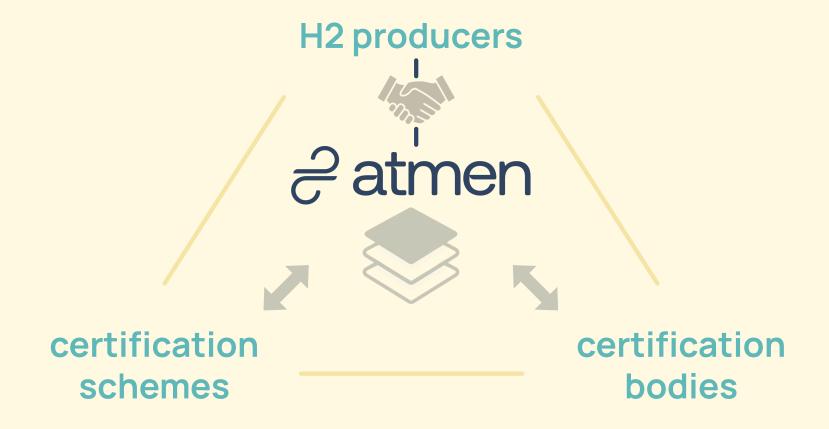

#### The solution

Intelligent green certification platform saving you up to 90% time in the process.

Atmen is the SaaS technology layer sitting on top of hydrogen and e-fuels supply chains, taking care of low-carbon certification - at scale and across borders.