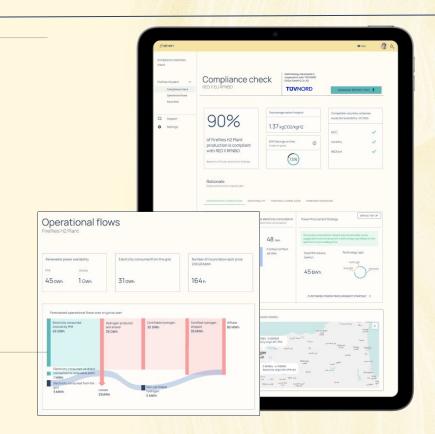

#### Compliance Check

Pre-operational stage

Compliance readiness check

Methodology developed in cooperation with TÜV NORD EnSys GmbH & Co. KG

Feed in your plant engineering, supply chain data and energy inputs to:

- · simulate energy flows and carbon intensity
- · validate eligibility for certification schemes
- boost your certification readiness
- · increase offtakers trust and bankability