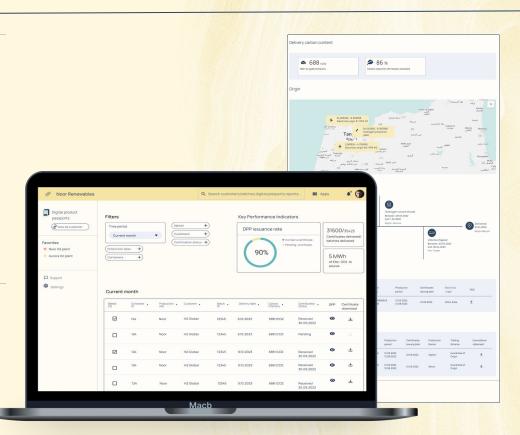

#### Digital Product Passports

Post-COD/Operational stage

Craft compelling data-driven sustainability stories thanks to Digital Product Passports

DPPs carry and validate the sustainability attributes of each batch along the value chain. They turn complex, scattered operational data into unified audit trails and understandable sustainability stories. DPPs act as the enabling layer to manage certificates issuance, transfer and cancellation - at scale.

#### Certificate Portfolio Management

Post-COD/Operational stage

Save time and money with automated certification

- Easily and continuously trace sustainability attributes, maintain your mass balances
- Issue Sustainability Declarations for your green production thanks to a powerful technology layer designed to streamline and scale certification processes.
- Ace audits. Save 90% time and effort as compared to traditional, manual alternatives and achieve cost efficient compliance.